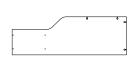

#### STEP 2

Prepare the Goalpost Legs (4) by placing the Expander Plates (9) into the brackets.

If the desk is to have a Modesty Panel, screw the Minifix bolts (13) into the holes in the Legs. Place the Spacers (10) over the Bolts.

If no Modesty Panel is to be fitted, fill the holes with the 5mm Hole Plugs (18).