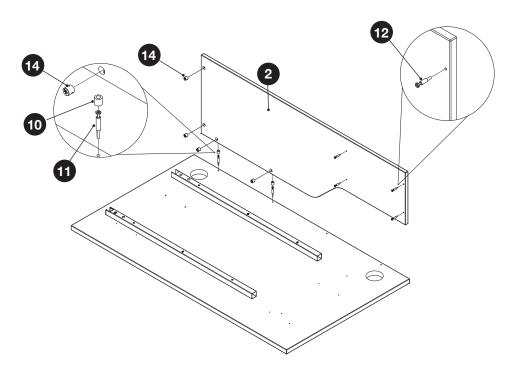

### STEP 3

If the desk is to have a Modesty Panel, it needs to be fitted at this step. Screw the Minifix Bolts (11) into the Top. Place the Spacers (10) over the Bolts.

Screw Minifix Bolts (12) into the holes in the Modesty Panel (2).

Place Cams (14) in the holes in the Modesty Panel. Ensure the arrow on the Cam points towards the edge of the panel.

Carefully place the Modesty Panel over the Bolts/Spacers in the Top. Lock the Cams with just over half a turn.