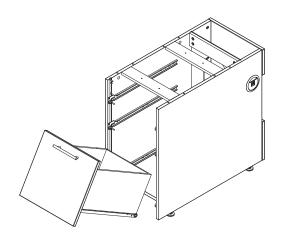

## STEP 6

Remove the Drawers from the Pedestal.

### STEP 7

Turn the Pedestal upside-down. Put the top face (with 2 cross braces) onto the underside of the Top.

Carefully slide the pedestal back to the Modesty Panel aligning the 4 Bolts in the Modesty Panel with the matching holes in the Pedestal side panels.