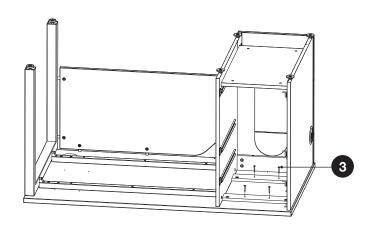

### STEP 8

Align the holes in the two flat brace strips in the Pedestal with matching holes in the Top.

Screw the Pedestal to the Top with Screws (3).