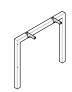

### STEP 1

Lay the Top (1) upside down on a flat, soft surface.

Ensure all holes are free of debris.

Lay the Rails (5) on the Top to suit the hand of the desk being assembled. The image shows a product that will have the pedestal on the left hand side of the assembled desk.

Screw the Rails (5) onto the Top with Screws (16).