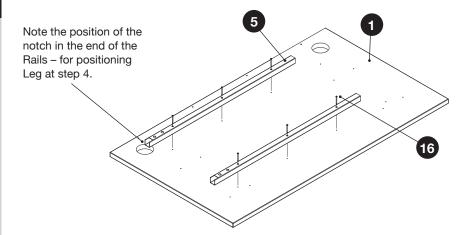

### STEP 1

Lay the Top (1) upside down on a flat, soft surface.

Ensure all holes are free of debris.

Lay the Rails (5) on the Top to suit the hand of the desk being assembled. The image shows a product that will have the pedestal on the left hand side of the assembled desk.

Screw the Rails (5) onto the Top with Screws (16).