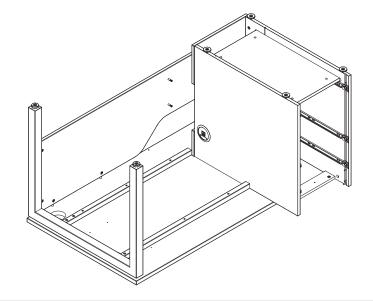

### STEP 7

Turn the Pedestal upside-down. Put the top face (with 2 cross braces) onto the underside of the Top.

Carefully slide the pedestal back to the Modesty Panel aligning the 4 Bolts in the Modesty Panel with the matching holes in the Pedestal side panels.

### STEP 8

Align the holes in the two flat brace strips in the Pedestal with matching holes in the Top.

Screw the Pedestal to the Top with Screws (3).