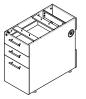

## STEP 6

Remove the Drawers from the Pedestal.

### STEP 7

Turn the Pedestal upside-down. Put the top face (with 2 cross braces) onto the underside of the Top.

Carefully slide the pedestal back to the Modesty Panel aligning the 4 Bolts in the Modesty Panel with the matching holes in the Pedestal side panels.