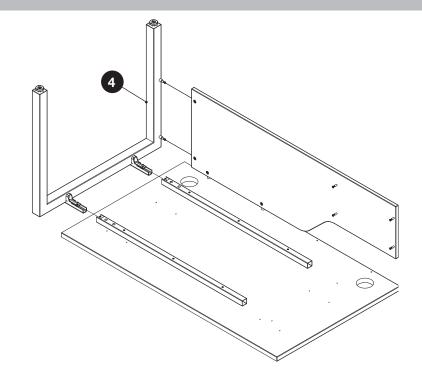

#### STEP 2

Prepare the Goalpost Legs (4) by placing the Expander Plates (9) into the brackets.

If the desk is to have a Modesty Panel, screw the Minifix bolts (13) into the holes in the Legs. Place the Spacers (10) over the Bolts.

If no Modesty Panel is to be fitted, fill the holes with the 5mm Hole Plugs (18).

## STEP 4

Slide the brackets on the Legs into the open notched ends of the Rails screwed to the Top.

If a Modesty Panel is attached, ensure that the Bolts in the Leg are aligned with the appropriate holes in the Modesty Panel.