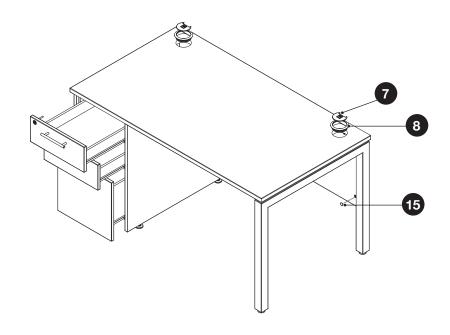

### STEP 9

Carefully turn the Desk upright. Put the drawers back into the Pedestal.

Fit the Cable Ports (8) and Covers (7).

Adjust the Feet to level the Desk. Fit the Cam Cover Caps (15).