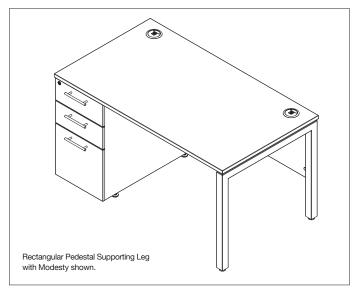

### STEP 1

Lay the Top (1) upside down on a flat, soft surface.

Ensure all holes are free of debris.

Lay the Rails (5) on the Top to suit the hand of the desk being assembled. The image shows a product that will have the pedestal on the left hand side of the assembled desk.

Screw the Rails (5) onto the Top with Screws (16).