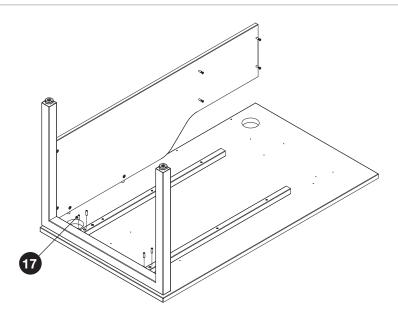

## STEP 5

Screw the Grub Screw (17) into the Expander Plate through the hole in the Rail.

Tighten the Grub Screws until the Expander Plate is pushed tight to the inside of the Rail.

## STEP 6

Remove the Drawers from the Pedestal.