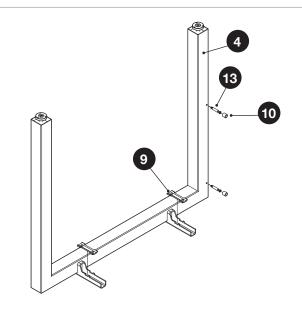

#### STEP 2

Prepare the Goalpost Legs (4) by placing the Expander Plates (9) into the brackets.

If the desk is to have a Modesty Panel, screw the Minifix bolts (13) into the holes in the Legs. Place the Spacers (10) over the Bolts.

If no Modesty Panel is to be fitted, fill the holes with the 5mm Hole Plugs (18).

## STEP 5

Screw the Grub Screw (17) into the Expander Plate through the hole in the Rail.

Tighten the Grub Screws until the Expander Plate is pushed tight to the inside of the Rail.