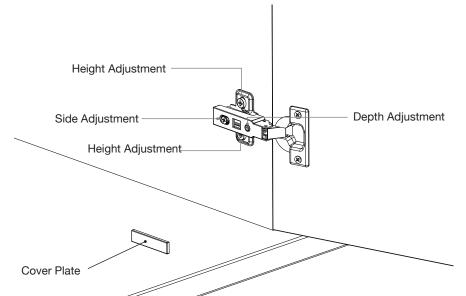

# STEP 2

The height of the doors can be adjusted using the screws on the mounting plate.

The sideways position can be adjusted using the innermost screw on the hinge.

The depth can be adjusted using the outer screw on the hinge.