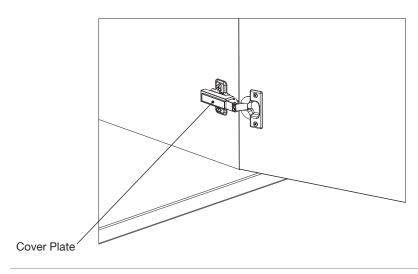

### STEP 1

Remove the hinge Cover Plate. You can now access the hinge adjustment screws on the hinge.