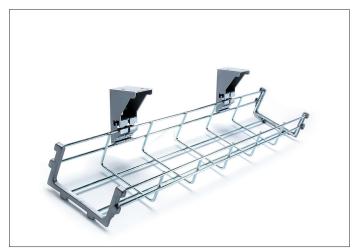

## www.leeandplumpton.co.uk

| ASSEMBLY INSTRUCTIONS |                                   |                      |
|-----------------------|-----------------------------------|----------------------|
| RANGE                 | Wire Mesh Cable Tray              |                      |
| REF:                  | Wire Mesh Cable Tray              |                      |
|                       | Read this leaflet before assembly | 1 Person<br>Required |

## STEP 1 Please note that the same bracket is used for both 'Underdesk' (25mm tops only) and Modesty Panel (H) fixing. If extra space is needed to access sockets etc, the cable tray may be moved to position 5 whilst access is required – always return to position 3 when work is completed. STEP 3 STEP 2 STEP 4 STEP 5