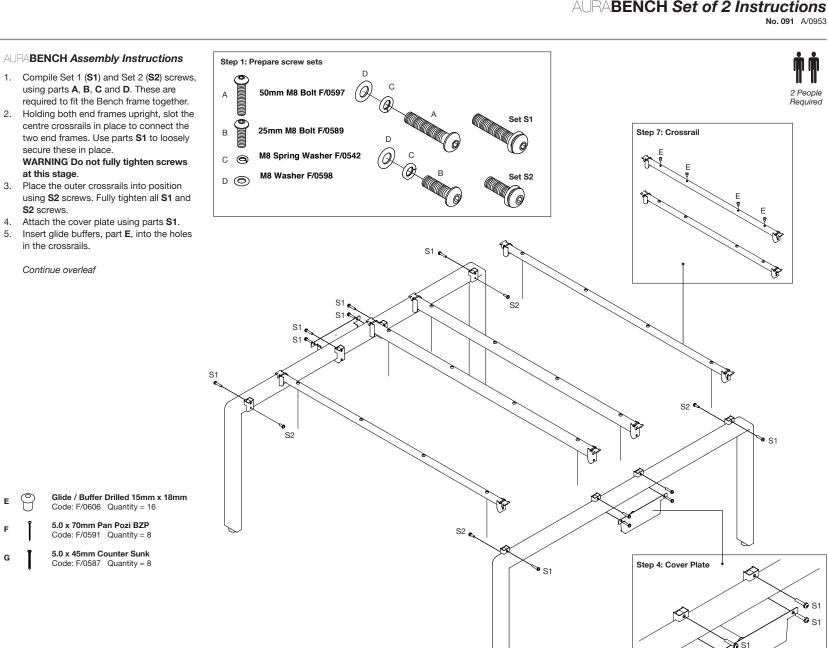

# Screens

If using screens please remember that screens are to be added at the point the tops are secured to the frame. These cannot be added at a later stage. See step 8.

M8 x 50mm Skt Button BZP

Code: F/0597 Quantity = 12

M8 x 25mm Skt Button BZP

M8 x Contact Spring Washer

M8 Plain Washer BZP 8mm x 17 x 1.6

Code: F/0542 Quantity = 16

Code: F/0598 Quantity = 16

Code: F/0589 Quantity = 4

### Tools needed

Parts Required

Α

в

cQ

d 🔘

Ś 12mm Spanner Quantity = 1

F