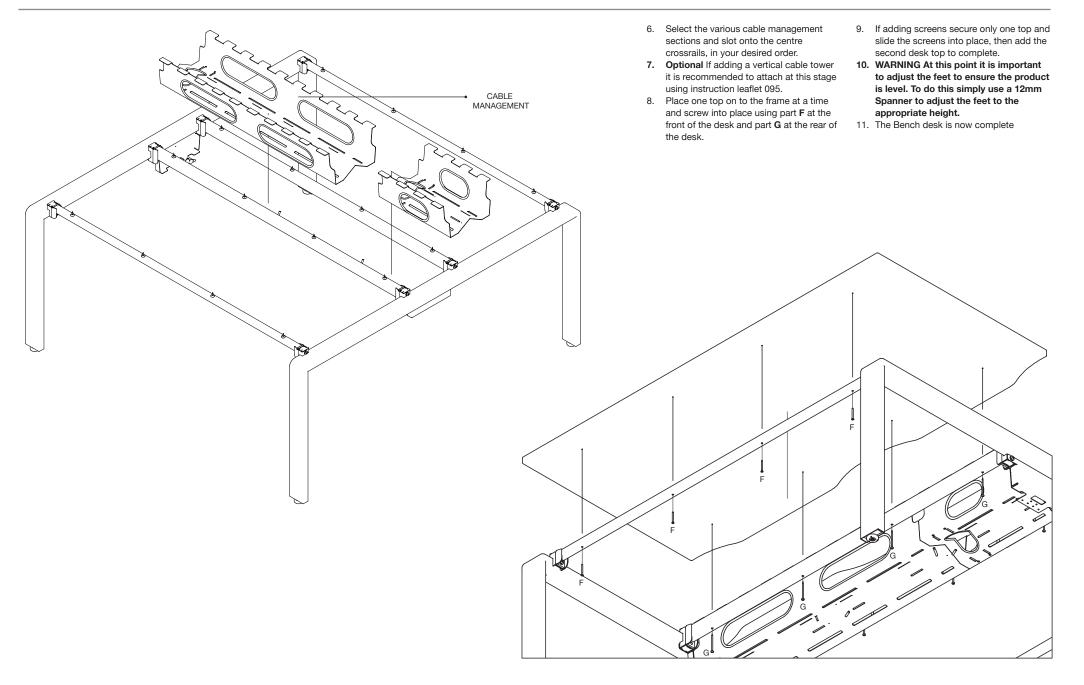

# Recommendations

Levelling the Bench desk It is important to adjust the feet at the start and finalise at the end to ensure the product is level. To do this simply use a 12mm Spanner to adjust the feet to the appropriate height. See step 9.

# Screens

If using screens please remember that screens are to be added at the point the tops are secured to the frame. These cannot be added at a later stage. See step 8.

M8 x 50mm Skt Button BZP

Code: F/0597 Quantity = 12