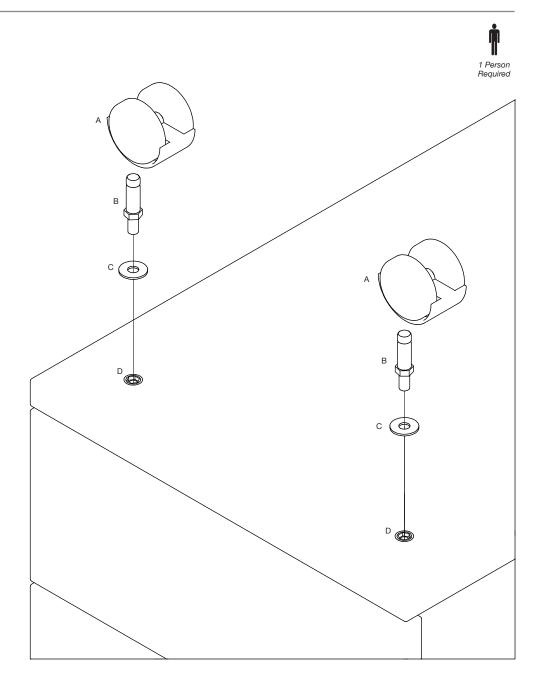

## Parts Required

GT50 Castor Black Code: A/0571 Quantity = 4

**M8 50mm Castor Bolt**Code: A/0572 Quantity = 4

Castor Bolt Washer BZP
Code: A/0573 Quantity = 4

M8 x 24mm Nickel Insert Code: A/0628 Quantity = 4 Located in pedestal base

# Ascend Pedestal Assembly Instructions

- 1. Turn the pedestal upside down.
- Place washer, part C, on to Castor Bolt, part B.
- 3. Screw part **B** into part **D** located in the Pedestal base. Tighten with a Spanner.
- 4. Push part **B** into part **A** until the castor clicks into place and has been secured.
- 5. Turn the item upright
- 6. The item is now complete.