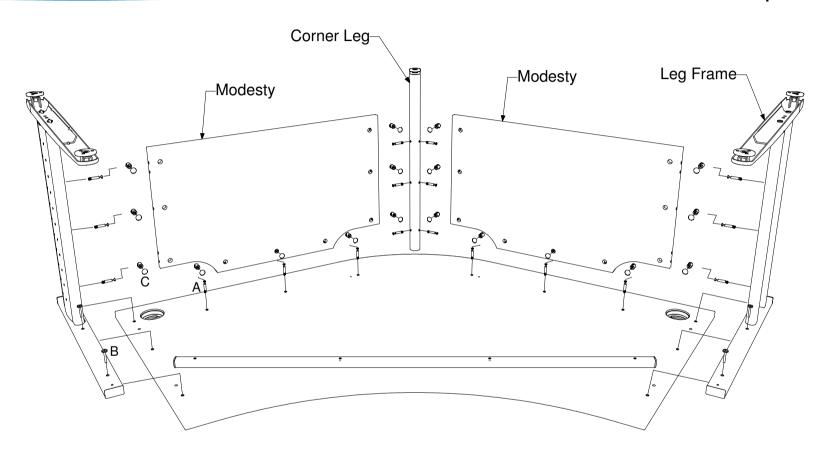

## Assembly steps

- 1. Place the top upside down. Screw six Part A into the top (for modesty panel attachment).
- 2. Screw six Part A into the corner leg, connect to one modesty and tighten three minifix cams.
- 3. Connect the second modesty to the corner leg, and tighten three minifix cams.
- 4. Lift and locate the attached modesty panels and corner leg onto the six Part A in the top. Do not tighten the six minifix cams.
- 5. Screw six Part A into the uprights on the two leg frames.
- 6. Fix the leg frames onto the desk top, locating the three Part A on each leg frame with the three minifix cam holes on each modesty panel. Tighten minifix cams to secure the leg frames to each modesty panel.
- 7. Screw six Part B through the leg frames into the top.
- 8. Tighten the six minifix cams in the modesty panels.
- 9. Push Parts C into the appropriate places to finish the desk.

Part A
Minifix bolts M6
Quantity=18

Part B

M6 Flat head bolt
Quantity = 6

Part C
Minifix cover
Quantity=18