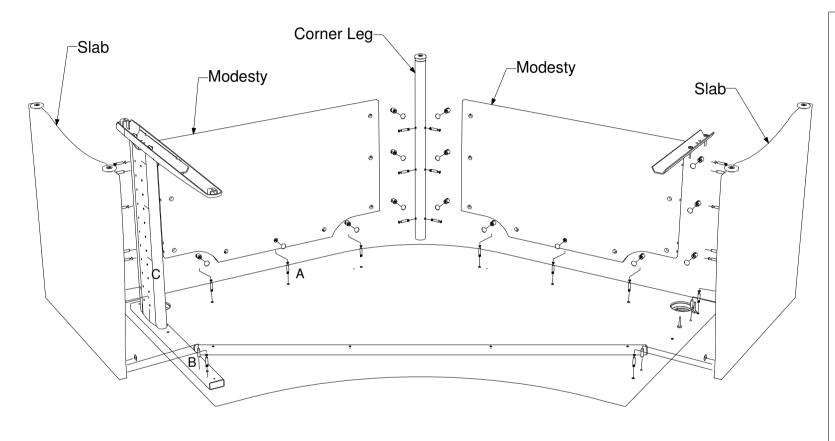

# Atmosphere Slab Delta

# Fittings supplied Part A Minifix bolts M6 Quantity=22 Part B Wood Dowels Quantity = 8 Part C Minifix cover Quantity=22

### Assembly steps

- 1. Place the top upside down. Screw six Part A into the top (for modesty panel attachment).
- 2. Screw six Part A into the corner leg, connect to one modesty and tighten three minifix cams.
- 3. Connect the second modesty to the corner leg, and tighten three minifix cams.
- 4. Lift and locate the attached modesty panels and corner leg onto the six Part A in the top. Do not tighten the six minifix cams.
- 5. Screw six Part A and push four Part B into the top for slab panel attachment.
- 6. Screw six Part A and push two Part B into the appropriate holes on the slabs to locate with modesty panels.
- 7. To add the Slab panel, lift the modesty slightly and locate three Part A on one slab leg with the appropriate holes on one end of the modesty panel. Then lower the both the slab and modesty panel onto the two Part A/Part B in the top. Repeat this process for the other slab panel.
- 8. Tighten the nine minifix cams in the modesty panels and the two in each slab panel.
- 9. Push Parts C into the appropriate places to finish the desk.