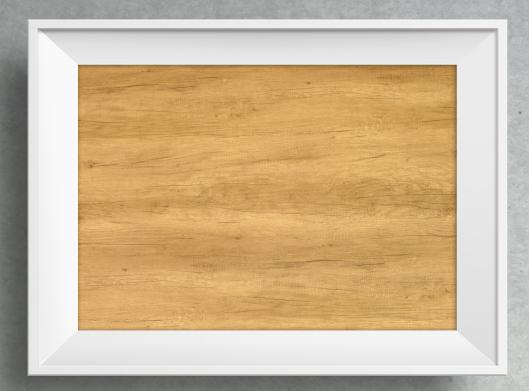

NEBRASKA OAK

GREY

NATURAL

Tel: 01953 453830

Email: sales@leeandplumpton.co.uk

leeandplumpton.co.uk

Maintaining our commitment to reflect evolving design trends, we have launched two stunning new finishes. The Nebraska Oak range, available in natural or grey, features a striking, textured appearance and the subtle colour tones are ideal for both classic and modern environments.