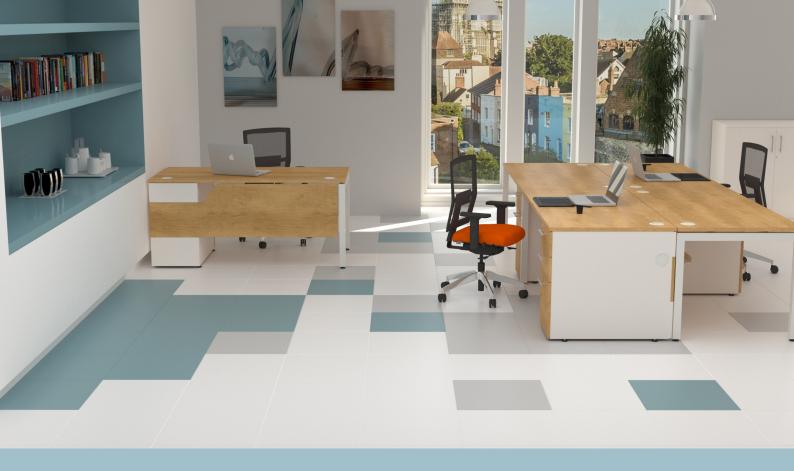

NEBRASKA OAK

GREY

NATURAL

Tel: 01953 453830

Email: sales@leeandplumpton.co.uk

leeandplumpton.co.uk

Maintaining our commitment to reflect evolving design trends, we have launched two stunning new finishes. The Nebraska Oak range, available in natural or grey, features a striking, textured appearance and the subtle colour tones are ideal for both classic and modern environments.

As an introductory offer, we are including these new finishes within our standard options - an opportunity to create highly impactful interiors, at no additional cost\*.

\*New finishes are available on Group A 'made to order' lead times. Excludes Galaxy, Smart Top and Standard Recention Counters.