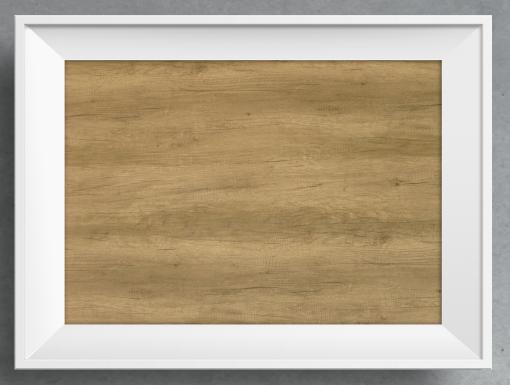

NEBRASKA OAK

GREY

NATURAL

Tel: 01953 453830

Email: sales@leeandplumpton.co.uk

leeandplumpton.co.uk

Maintaining our commitment to reflect evolving design trends, we have launched two stunning new finishes. The Nebraska Oak range, available in natural or grey, features a striking, textured appearance and the subtle colour tones are ideal for both classic and modern environments.