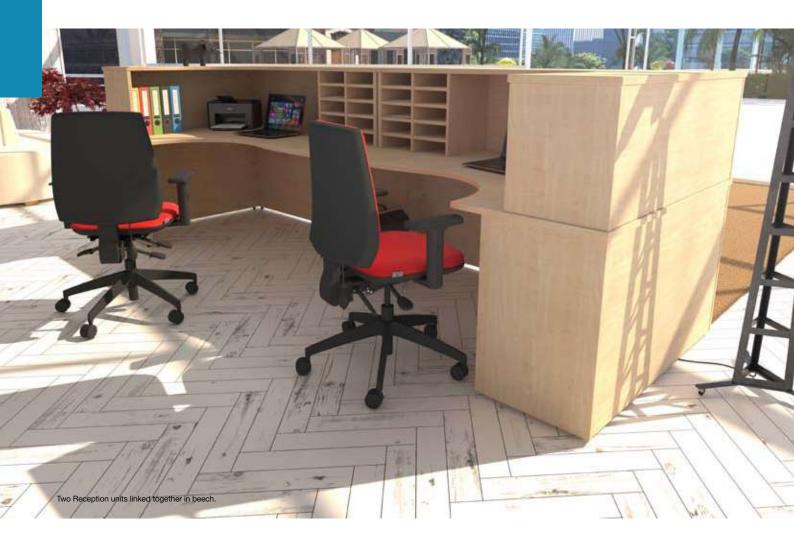

# RECEPTION

Our clean and simple reception unit is a practical solution for any business that requires a welcome desk for visitors. The unit can be left or right handed and we offer additional tables, meeting points, and seating options to complete your reception area.

#### **RECEPTION UNIT**

- 25mm top made from grade E1 melamine faced high density particle board.
- Full depth, 18mm modesty panels.
- · Single grey cable port.
- Pigeonhole system.
- · Height levelling feet.