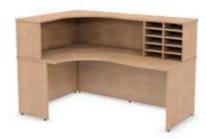

#### **RECEPTION UNIT**

- 25mm top made from grade E1 melamine faced high density particle board.
- Full depth, 18mm modesty panels.
- · Single grey cable port.
- Pigeonhole system.
- · Height levelling feet.

#### **RECEPTION UNIT**

Available

O Not Available

| W x W2 x D x D2 x H (mm)       | LH       | RH       | QS | Grp A |
|--------------------------------|----------|----------|----|-------|
| 1800 x 1200 x 800 x 600 x 1177 | RUCR18PL | RUCR18PR | •  | •     |

Left hand shown