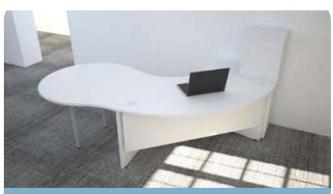

#### **RECEPTION UNIT**

- 25mm top made from grade E1 melamine faced high density particle board.
- Full depth, 18mm modesty panels.
- · Single grey cable port.
- Pigeonhole system.
- · Height levelling feet.

#### **RECEPTION UNIT**

Available

O Not Available

| W x W2 x D x D2 x H (mm)       | LH       | RH       | QS | Grp A |
|--------------------------------|----------|----------|----|-------|
| 1800 x 1200 x 800 x 600 x 1177 | RUCR18PL | RUCR18PR | •  | •     |

Left hand shown