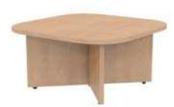

### **CROSS BASE TABLE**

| Panel Base |
|------------|
|------------|

| W x D x H (mm)            | Code    | QS | Grp A |
|---------------------------|---------|----|-------|
| 600 x 600 x 396, 25mm Top | TBSR60P | •  | •     |
| 800 x 800 x 396, 25mm Top | TBSR80P | •  | •     |