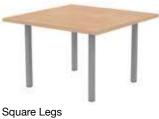

#### **SQUARE TABLE**

| - 1 | <br> |
|-----|------|
|     |      |
|     |      |

| W x D x H (mm)            | Code     | QS | Grp A |
|---------------------------|----------|----|-------|
| 600 x 600 x 385, 18mm Top | TBSR60SQ | •  | •     |