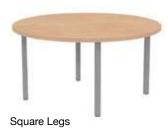

#### **ROUND TABLE**

| W x D x H (mm)      | Code     | QS | Grp A |
|---------------------|----------|----|-------|
| 750 x 385, 18mm Top | TBRR75SQ | •  | •     |