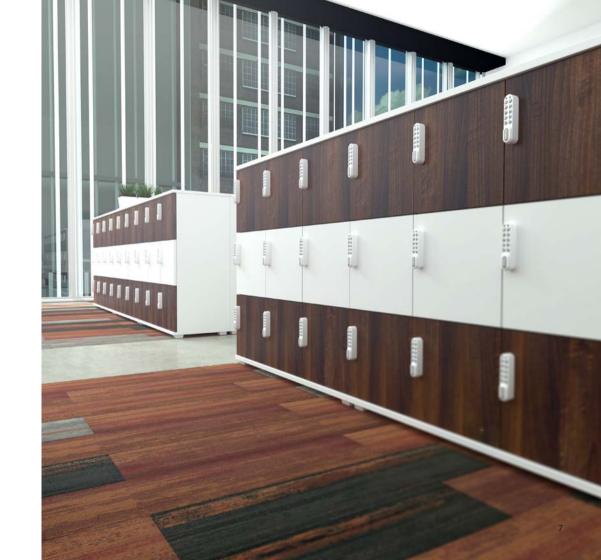

## **MOBILE** WORKING

Liberty lockers provide mobile workers with a safe and secure place to store their personal belongings.

Shown right: Triple column lockers, 1220mm high with custom colour combination and electronic keypad.