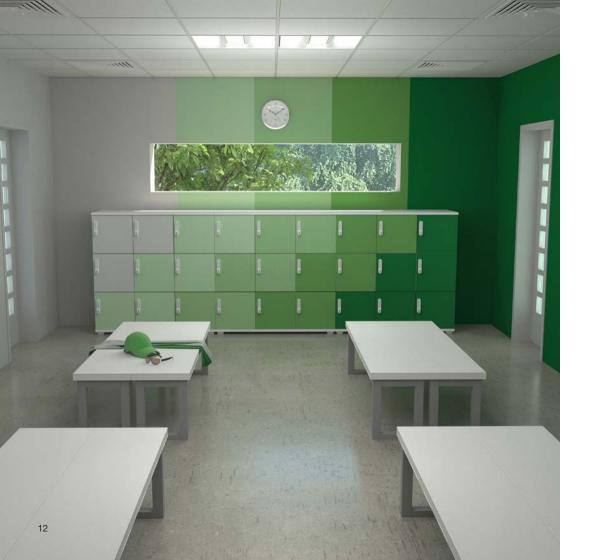

## SCHOOLS, COLLEGES AND UNIVERSITIES

The education sector is still one of the biggest markets for lockers.

Liberty lockers are robust enough to cope with the rigours of regular use in educational environments.

Shown left: Double column lockers, 1600mm high.