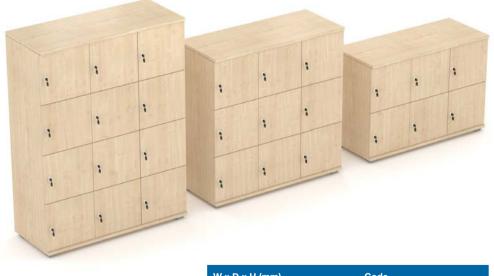

### SINGLE LOCKERS

| W x D x H (mm)   |        | Code     |
|------------------|--------|----------|
| 400 x 500 x 840  | 2 Door | LYLO80S2 |
| 400 x 500 x 1220 | 3 Door | LYLO80S3 |
| 400 x 500 x 1600 | 4 Door | LYLO80S4 |

## DOUBLE LOCKERS

| W x D x H (mm)   |        | Code     |  |
|------------------|--------|----------|--|
| 800 x 500 x 840  | 4 Door | LYLO80D4 |  |
| 800 x 500 x 1220 | 6 Door | LYLO80D6 |  |
| 800 x 500 x 1600 | 8 Door | LYLO80D8 |  |

## TRIPLE LOCKERS

| W x D x H (mm)    |         | Code      |
|-------------------|---------|-----------|
| 1200 x 500 x 840  | 6 Door  | LYLO80T6  |
| 1200 x 500 x 1220 | 9 Door  | LYLO80T9  |
| 1200 x 500 x 1600 | 12 Door | LYLO80T12 |