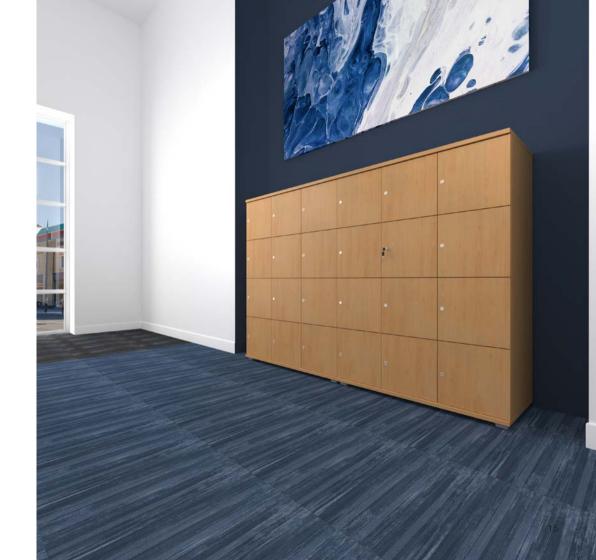

## **COLLABORATIVE** WORKSPACES

Liberty lockers are ideal for collaborative workspaces. Shared storage can help to reduce costs and create a more flexible working environment.

Shown right: Double column lockers, 1600mm high.