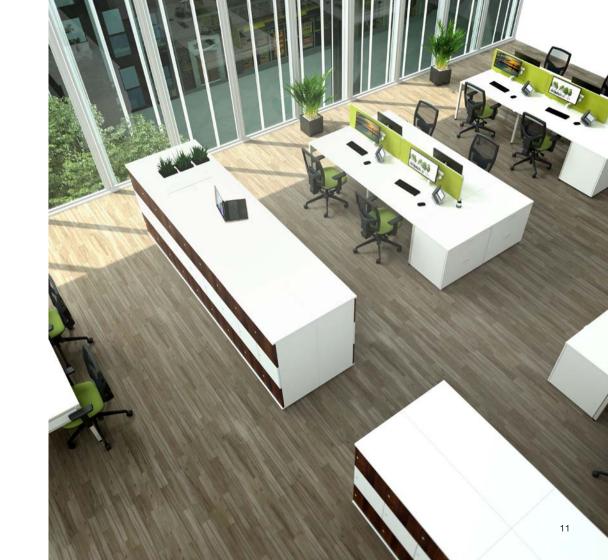

## SPACE **PLANNING**

Liberty lockers can be used to divide and define space within the office.

You can use lockers to create different zones – adding another dimension to your space planning projects.