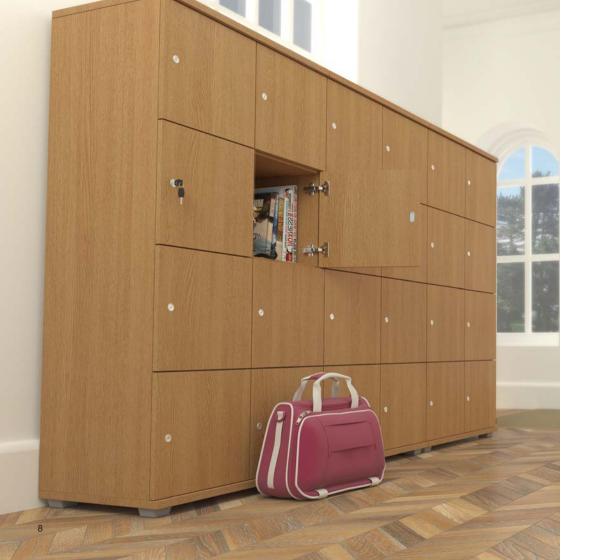

## PERSONALISATION

Our expertise in bespoke manufacturing gives you the opportunity to get creative.

Personalise your Liberty lockers according to a particular colour scheme, brand or theme. Get in touch today to find out more.

Shown left: Triple column lockers, 1220mm high featuring bespoke colour design and electronic keypad.