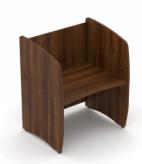

lar Table, Plus 1 Desk

#### W x D x H (mm)

#### Plus 1 Table

1800 x 800 x 725

2400 x 800 x 725

For pedestal choices see page 15



# Sophisticated, elegant styling with practical features.





For accessories, power & cable management options see pages 34 – 38.

#### RECTANGULAR DESK

#### WOODEN MODESTY PANEL





#### W x D x H (mm)

1800 x 800 x 740

2000 x 800 x 740

#### **Wooden Modesty Panel**

Fits 800 Deep Rectangular desks

Fits 800 Deep Rectangular desks





Quiet, individual workspaces designed to allow focused concentration. Custom colour combinations and bespoke solutions available.



For pedestal choices see page 15.

#### STUDYHUB SINGLE



#### **FABRIC BOARDS**



#### W x D x H (mm)

800 x 800 x 1230

1000 x 800 x 1230

#### W x H (mm)

600 x 200

800 x 200







Portholes can be fitted to the cable port to provide power for laptops, or charging points for mobile phones and tablets. A CPU holder is available if you intend to use a desktop PC.





With neatly folding legs you can have a stylish and easily stored alternative to standalone desking.



#### RECTANGULAR



#### TRAPEZOIDAL



#### W x D x H (mm)

1800 x 800 x 715

1200 x 800 x 715 1400 x 800 x 715 1600 x 800 x 715

#### W x W2 x D x D2 x H (mm)

#### Trapezoidal 22.5°

1412 x 800 x 740 x 800 x 715\*

#### Trapezoidal 30°

1600 x 800 x 693 x 800 x 715 \*

#### SEMI CIRCULAR



#### W x D x H (mm)

1600 x 800 x 715





A variety of stable, welded steel underframe tables suitable for a multitude of spaces





#### RECTANGULAR



#### **TRAPEZOIDAL**



#### W x D x H (mm)

1200 x 800