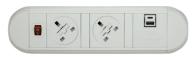

#### CHROMA - ON DESK POWER MODULE

Comes with fixing bracket.

| Description                                                                                                                      | Colour         |
|----------------------------------------------------------------------------------------------------------------------------------|----------------|
| 2 x UK, 1 x SC white/black inclusive of a 2 metre main cable. 1 x Neon Switch, 2 x UK power sockets, individually fused 3.15Amp. | White<br>Black |