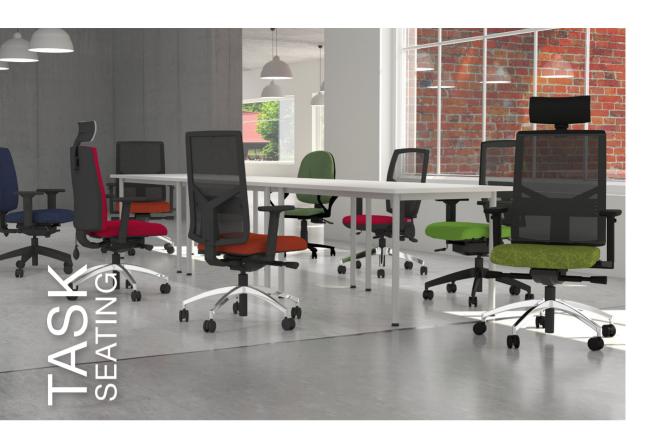

Ergonomic mesh task seating for maximum comfort.

# **OXBOROUGH**

#### Oxborough

Black Frame, Black Mesh, Fixed Arms

White Frame, Grey Mesh, Fixed Arms

**SW** 510mm **BW** 510mm **SD** 460mm **BH** 505mm **SH** 465-545mm

# WALCOTT

#### Description

With Arms

Without Arms

50mm Seat Slider

function Arms

Lumbar

Synchro Balance Mechanism

#### **Dimensions**

W 650mm (520mm without arms)

H 1080-1200mm SH 480-600mm

Multi-adjustable arms - depth, width (on the 'soft feel' pad), twist and height adjustable arm (4D).