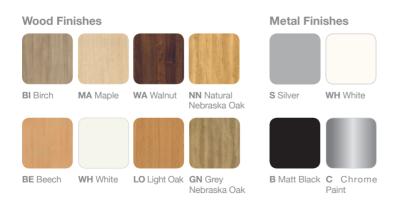

#### Frame Options & Desk Shapes

**BE** Beech

WH White

LO Light Oak GN Grey

Nebraska Oak

#### **Metal & Wood Finishes**

G Grey /

G Grey/ WH White

**B** Brown / **LO** Light Oak