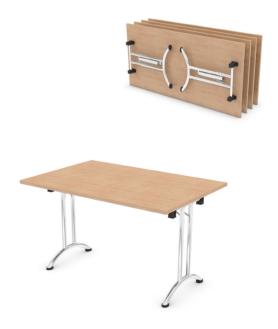

With neatly folding legs you can have a stylish and easily stored alternative to standalone desking.

#### RECTANGULAR

#### W x D x H (mm)

1800 x 800 x 715

1200 x 800 x 715 1400 x 800 x 715 1600 x 800 x 715