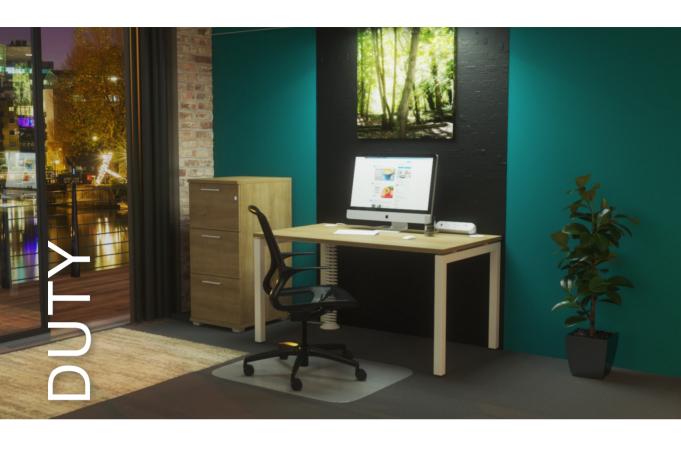

# CREATE YOUR OFFICE

# A practical desk

We have included a selection of desks from our extensive portfolio which are ideal for the home office. Each range offers a choice of aesthetic design styles as well as a choice of standard finishes to reflect your personal taste and interiors. Practical options include cable management and desk mounted power & data.

# A healthy chair

Sitting comfortably with good posture are essential requirements for home working. We have included task chairs which are suitable for home office environments offering stylish design with beneficial ergonomic support.

# Perhaps some storage?

Storage options are designed to complement our desking solutions. Our range includes underdesk pedestals, filing cabinets as well as standalone cupboards – ideal for storing IT equipment when not in use. Once again, all products are manufactured to contract standards and include a 7 year guarantee.