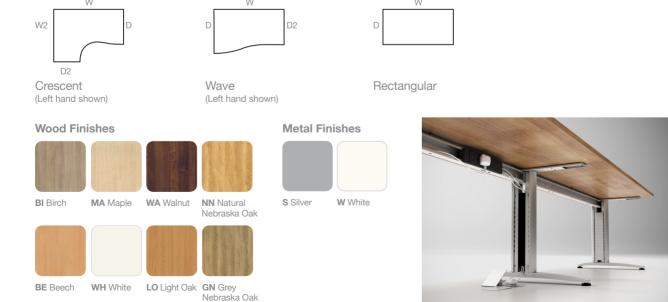

#### **Wood Finishes**

Nebraska Oak

#### Frame Options & Desk Shapes

**BE** Beech

WH White

LO Light Oak GN Grey

Nebraska Oak

#### **Metal & Wood Finishes**

G Grey /

G Grey/ WH White

**B** Brown / **LO** Light Oak