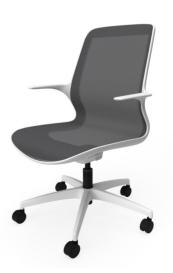

# ILOA

#### ILOA

Light birch available on Quick Ship.

Eco black leather on black ash, available on Quick Ship.

ILOA+

ILOA+

Comfortable upholstered seat pad with a selection of high quality fabric or black eco leather.

#### **ILOAone**

One-piece upholstery with a selection of high quality fabric or black eco leather.

#### **FINISHES** ILOA+

Black Eco Leather/ Black Ash BLA

Black Wool/ Black Ash **BWA** 

Grey Wool/ Black Ash GWA

Orange Wool / Black Ash OWA

#### **ILOA** One

Black Wool / Birch **BWB** 

Grey Wool / Birch **GWB** 

Orange Wool /Birch **OWB** 

Black Eco Leather/Birch BLB

A wide assortment of accessories are available for safe & practical working.