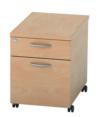

#### **PEDESTALS**

Narrow Under Desk

Fixed 2 Drawer

Fixed 3 Drawer

Mobile 2 Drawer

Mobile 3 Drawer

Desk High 3 Drawer 600 D

Desk High 4 Drawer 600 D

Desk High 3 Drawer 800 D

Desk High 4 Drawer 800 D

| Pedestal            | W x D x H (mm)  |
|---------------------|-----------------|
| Narrow Under Desk   | 310 x 555 x 680 |
| Fixed               | 400 x 585 x 452 |
| Mobile              | 400 x 600 x 542 |
| Desk High, 600 Deep | 400 x 600 x 725 |
| Desk High, 800 Deep | 400 x 800 x 725 |

Pedestals are supplied with Bow Handles as standard. All pedestals are supplied empty – accessories are available.

A design classic, Galaxy is the perfect standalone desk with a metal frame for strength and stability together with integral, lockable storage.