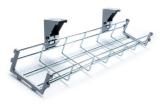

#### WIRE MESH CABLE TRAYS

| Description | Colour |
|-------------|--------|
|             |        |

Chrome

Wire mesh cable tray for 1200, 1400, and 1600mm desk

METAL CABLE TRAYS

| Description | Colour |
|-------------|--------|
| Describuon  | Coloui |

1200, 1400, and 1600 cable tray

Black