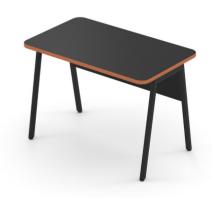

#### DOUBLE WAVE DESK

#### **RECTANGULAR DESK**

| W x D x D2 x H (mm)    |  |
|------------------------|--|
| 1200 x 800 x 600 x 740 |  |
| 1400 x 800 x 600 x 740 |  |
| 1600 x 800 x 600 x 740 |  |
| 1800 x 800 x 600 x 740 |  |