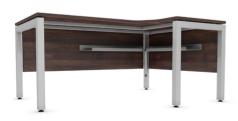

#### UNIVERSAL CRESCENT DESK

#### W x W2 x D x D2 x H (mm)

1400 x 1400 x 600 x 600 x 740 1600 x 1600 x 600 x 600 x 740