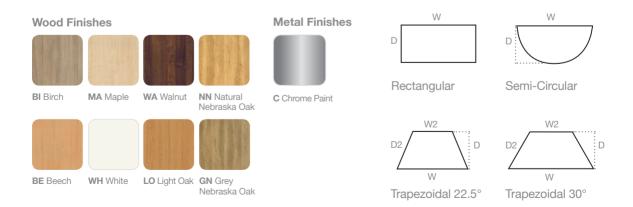

#### Frame Options & Desk Shapes

**BE** Beech

WH White

LO Light Oak GN Grey

Nebraska Oak

#### **Metal & Wood Finishes**

G Grey /

G Grey/ WH White

**B** Brown / **LO** Light Oak