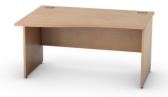

#### UNIVERSAL CRESCENT DESK

#### W x W2 x D x D2 x H (mm)

1400 x 1400 x 600 x 600 x 740 1600 x 1600 x 600 x 600 x 740