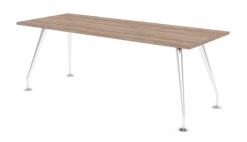

Retro design styling with a modern twist, Ascend is available in a choice of configurations to create modern learning spaces.

A distinctive modern look with neat cable management to maintain design aesthetics.