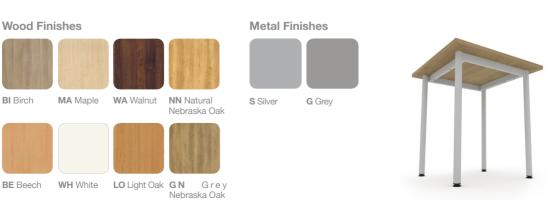

#### Frame Options & Desk Shapes

**BE** Beech

WH White

LO Light Oak GN Grey

Nebraska Oak

#### **Metal & Wood Finishes**

G Grey /

G Grey/ WH White

**B** Brown / **LO** Light Oak