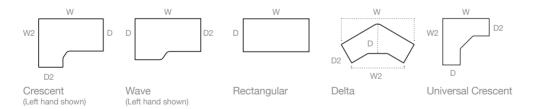

#### UNIVERSAL CRESCENT DESK

#### W x W2 x D x D2 x H (mm)

1400 x 1400 x 600 x 600 x 740 1600 x 1600 x 600 x 600 x 740

#### CRESCENT DESK

Left hand shown, right hand available.

#### $W \times W2 \times D \times D2 \times H (mm)$

1600 x 1200 x 800 x 600 x 740

1800 x 1200 x 800 x 600 x 740

#### **DELTA DESK**

#### W x W2 x D x D2 x H (mm)

2079 x 1477 x 830 x 600 x 740