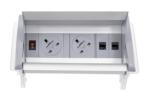

#### CHROMA - ON DESK POWER MODULE

Comes with fixing bracket.

| Description                                                                                                                      | Colour         |
|----------------------------------------------------------------------------------------------------------------------------------|----------------|
| 2 x UK, 1 x SC white/black inclusive of a 2 metre main cable. 1 x Neon Switch, 2 x UK power sockets, individually fused 3.15Amp. | White<br>Black |