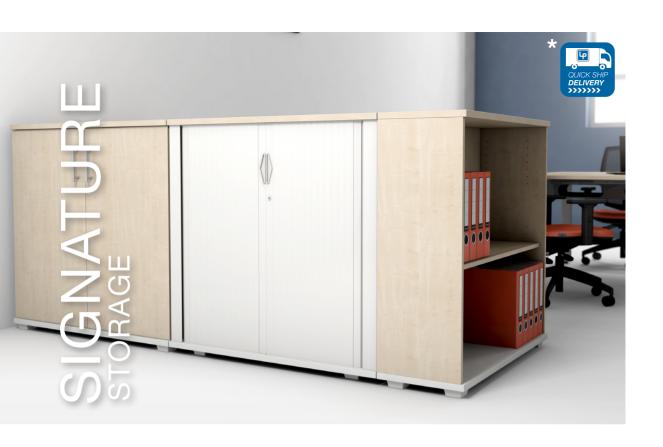

#### **INFINITY COMBINATION UNITS**

Infinity is available in a variety of ready-made combinations. For all available combinations and additional information, please refer to the full Funiture Collection.

#### 3 SHELF UNITS

Combination 1

Combination 3

Combination 5

**4 SHELF UNITS** 

Combination 2 Combination 7 4 shelf units must be secured to the wall.

Combination 12

| Combination | W x D x H (mm)   | Description                                                                         |
|-------------|------------------|-------------------------------------------------------------------------------------|
| 1           | 800 x 330 x 1725 | 3 shelves with 1 shelf lower wooden doors                                           |
| 3           | 800 x 330 x 1725 | 3 shelves with full wooden doors                                                    |
| 5           | 800 x 330 x 1725 | 3 shelves with 1 shelf lower<br>wooden doorsand 2 shelf<br>upper opaque glass doors |

| Combination        | W x D x H (mm)                                                                | Description                                                                          |
|--------------------|-------------------------------------------------------------------------------|--------------------------------------------------------------------------------------|
| 2                  | 800 x 330 x 2141                                                              | 4 shelves with 2 shelves lower wooden doors                                          |
| 7 800 x 330 x 2141 | 4 shelves with 1 shelf lower<br>wooden doors and 3 shelf<br>clear glass doors |                                                                                      |
| 12                 | 800 x 330 x 2141                                                              | 4 shelves with 2 shelf lower<br>wooden doors and 2 shelf<br>upper opaque glass doors |