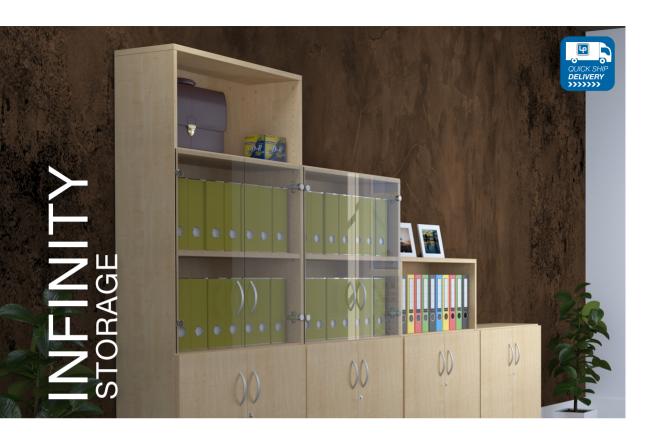

#### W x D x H (mm)

660 x 660 x 725

Designed as a modular system, Infinity is available in a wide variety of configurations. The reduced depth means the units are highly versatile and perfect for confined spaces.

#### **BOOKCASES (BASE UNIT)**

Desk High 1 Shelf

| elf 2 Shelves |
|---------------|
|---------------|

3 Shelves

4 Shelves

| Bookcase           | W x D x H (mm)   |
|--------------------|------------------|
| Desk High, 1 Shelf | 800 x 350 x 725  |
| 1 Shelf            | 800 x 330 x 893  |
| 2 Shelves          | 800 x 330 x 1309 |
| 3 Shelves          | 800 x 330 x 1725 |
| 4 Shelves          | 800 x 330 x 2141 |

#### **INFINITY COMBINATION UNITS**

Infinity is available in a variety of ready-made combinations. For all available combinations and additional information, please refer to the full Funiture Collection.