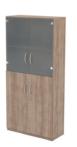

#### GLASS DOORS & SOFT CLOSE HINGES

| Opaque Glass – 1 and 2 Shelv | ves | shel | SI | 2 | and | - 1 | ass | Gla | ue | nad | C |
|------------------------------|-----|------|----|---|-----|-----|-----|-----|----|-----|---|
|------------------------------|-----|------|----|---|-----|-----|-----|-----|----|-----|---|

Single Shelf

| Glass Doors             | W x H (mm) Per door |
|-------------------------|---------------------|
| 1 Shelf, Clear Glass    | 395 x 828           |
| 1 Shelf, Opaque Glass   | 395 x 828           |
| 2 Shelves, Clear Glass  | 395 x 1244          |
| 2 Shelves, Opaque Glass | 395 x 1244          |