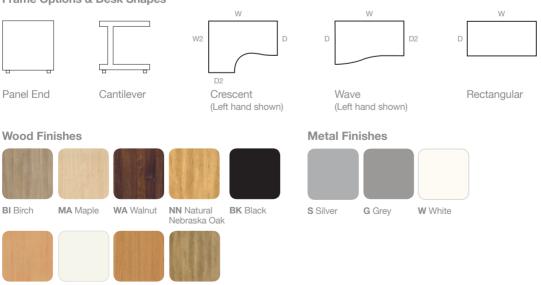

#### Frame Options & Desk Shapes

**BE** Beech

WH White

LO Light Oak GN Grey

Nebraska Oak

#### **Wood Finishes**

Nebraska Oak