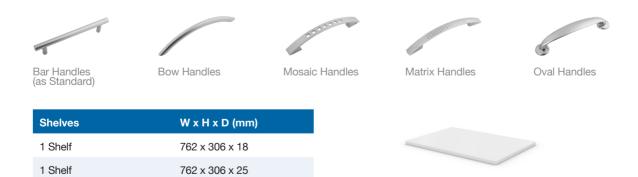

#### HANDLES & SHELVES

Where full length doors are not specified, a fixed shelf is required for positioning below upper doors and above lower doors. The fixed shelves are required to provide an attachment for the latch.

762 x 306 x 25

Fixed Shelf