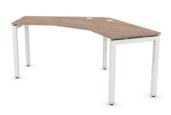

#### UNIVERSAL CRESCENT DESK

#### W x W2 x D x D2 x H (mm)

1400 x 1400 x 600 x 600 x 740 1600 x 1600 x 600 x 600 x 740