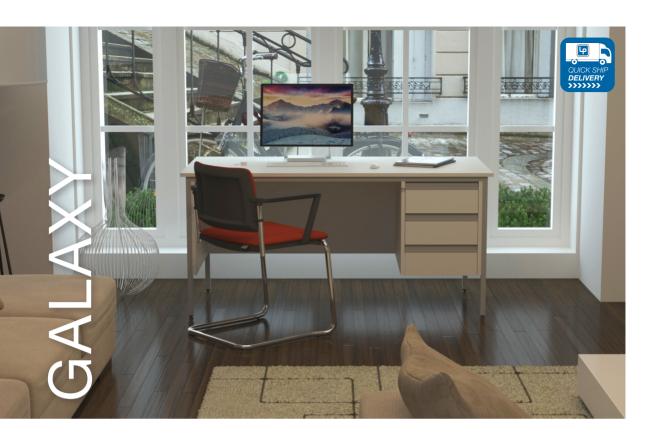

Pedestals are supplied with Bow Handles as standard. All pedestals are supplied empty – accessories are available.

A design classic, Galaxy is the perfect standalone desk with a metal frame for strength and stability together with integral, lockable storage.

#### **Desk Shapes**

Single Pedestal Desk (Left hand shown)

Double Pedestal Desk

#### **Metal & Wood Finishes**

G Grey /

G Grey/ WH White

**B** Brown / **LO** Light Oak

### SINGLE PEDESTAL DESK

#### 2 DRAWER

#### 3 DRAWER

# DOUBLE PEDESTAL DESK

#### 2 & 3 DRAWER

#### W x D x H (mm)

1200 x 745 x 720

1500 x 745 x 720

1800 x 745 x 720

Modern, sleek styling with optional power & cable management.

<sup>\*</sup> Quick Ship available on certain combinations only. Speak to our Customer Services team for more information.