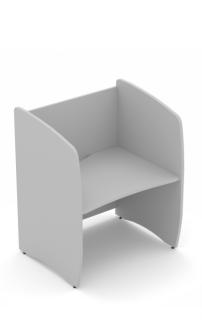

#### STUDYHUB SINGLE

#### W x D x H (mm)

800 x 800 x 1230

1000 x 800 x 1230

#### W x H (mm)

600 x 200

800 x 200

Portholes can be fitted to the cable port to provide power for laptops, or charging points for mobile phones and tablets. A CPU holder is available if you intend to use a desktop PC.