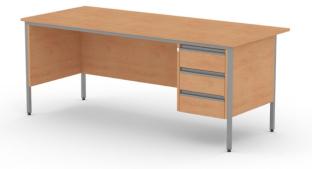

Pedestals are supplied with Bow Handles as standard. All pedestals are supplied empty – accessories are available.

A design classic, Galaxy is the perfect standalone desk with a metal frame for strength and stability together with integral, lockable storage.

### SINGLE PEDESTAL DESK

#### 2 DRAWER

#### 3 DRAWER