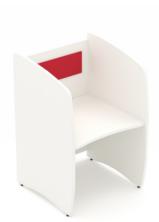

#### STUDYHUB SINGLE

#### W x D x H (mm)

800 x 800 x 1230

1000 x 800 x 1230

#### W x H (mm)

600 x 200

800 x 200

Portholes can be fitted to the cable port to provide power for laptops, or charging points for mobile phones and tablets. A CPU holder is available if you intend to use a desktop PC.