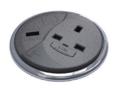

#### **GANG SOCKET**

| Description                 | Colour |
|-----------------------------|--------|
| 2 Socket with switches      | Black  |
| 3 or 4 Sockets, no switches | Black  |