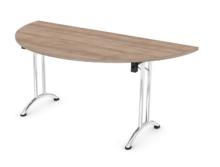

#### SEMI CIRCULAR

#### W x D x H (mm)

1600 x 800 x 715

A variety of stable, welded steel underframe tables suitable for a multitude of spaces