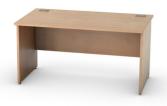

#### **RECTANGULAR DESK**

| W x D x D2 x H (mm)    |  |
|------------------------|--|
| 1200 x 800 x 600 x 740 |  |
| 1400 x 800 x 600 x 740 |  |
| 1600 x 800 x 600 x 740 |  |
| 1800 x 800 x 600 x 740 |  |

#### RECTANGULAR DESK

#### 800 Deep

1200 x 800 x 740

1400 x 800 x 740

1600 x 800 x 740

1800 x 800 x 740

Goalpost Frame