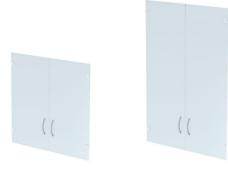

#### **WOOD EFFECT DOORS**

Lower Doors, Desk High

4 Shelves, Lower Door

1 Shelf

2 Shelves

3 Shelves

4 Shelves

395 x 2076

Upper Doors - 1 and 2 Shelves

#### HANDLES & SHELVES

Where full length doors are not specified, a fixed shelf is required for positioning below upper doors and above lower doors. The fixed shelves are required to provide an attachment for the latch.