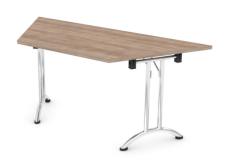

#### TRAPEZOIDAL

#### Trapezoidal 22.5°

1412 x 800 x 740 x 800 x 715\*

#### Trapezoidal 30°

1600 x 800 x 693 x 800 x 715 \*