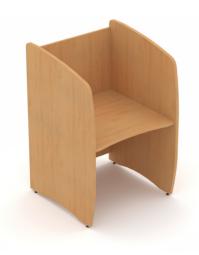

#### STUDYHUB SINGLE

#### W x D x H (mm)

800 x 800 x 1230

1000 x 800 x 1230

#### W x H (mm)

600 x 200

800 x 200

Portholes can be fitted to the cable port to provide power for laptops, or charging points for mobile phones and tablets. A CPU holder is available if you intend to use a desktop PC.