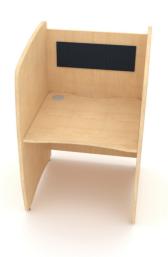

#### STUDYHUB SINGLE

#### W x D x H (mm)

800 x 800 x 1230

1000 x 800 x 1230

#### W x H (mm)

600 x 200

800 x 200

Portholes can be fitted to the cable port to provide power for laptops, or charging points for mobile phones and tablets. A CPU holder is available if you intend to use a desktop PC.