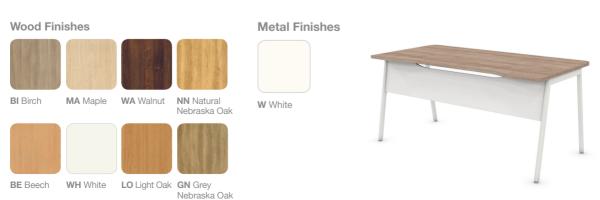

#### Frame Options & Desk Shapes

**BE** Beech

WH White

LO Light Oak GN Grey

Nebraska Oak

#### **Metal & Wood Finishes**

G Grey /

G Grey/ WH White

**B** Brown / **LO** Light Oak