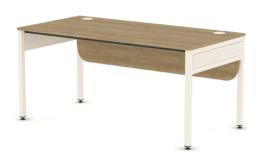

#### **RECTANGULAR DESK**

| W x D x D2 x H (mm)    |  |
|------------------------|--|
| 1200 x 800 x 600 x 740 |  |
| 1400 x 800 x 600 x 740 |  |
| 1600 x 800 x 600 x 740 |  |
| 1800 x 800 x 600 x 740 |  |

| W x D x H (mm)   |  |
|------------------|--|
| 1200 x 800 x 740 |  |
| 1400 x 800 x 740 |  |
| 1600 x 800 x 740 |  |
| 1800 x 800 x 740 |  |

A distinctive modern look with neat cable management to maintain design aesthetics.