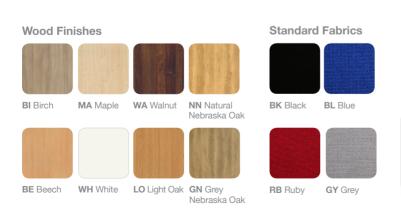

#### **Wood Finishes**

Nebraska Oak

#### Frame Options & Desk Shapes

**BE** Beech

WH White

LO Light Oak GN Grey

Nebraska Oak

#### **Metal & Wood Finishes**

G Grey /

G Grey/ WH White

**B** Brown / **LO** Light Oak