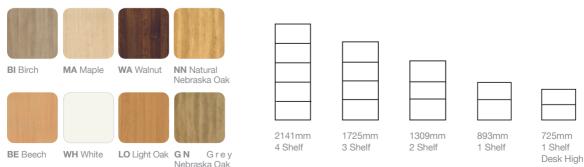

#### **BOOKCASES (BASE UNIT)**

Desk High 1 Shelf

| elf 2 Shelves |
|---------------|
|---------------|

3 Shelves

4 Shelves

| Bookcase           | W x D x H (mm)   |
|--------------------|------------------|
| Desk High, 1 Shelf | 800 x 350 x 725  |
| 1 Shelf            | 800 x 330 x 893  |
| 2 Shelves          | 800 x 330 x 1309 |
| 3 Shelves          | 800 x 330 x 1725 |
| 4 Shelves          | 800 x 330 x 2141 |

All units are supplied with the number of shelves illustrated. 4 shelf units must be secured to the wall.