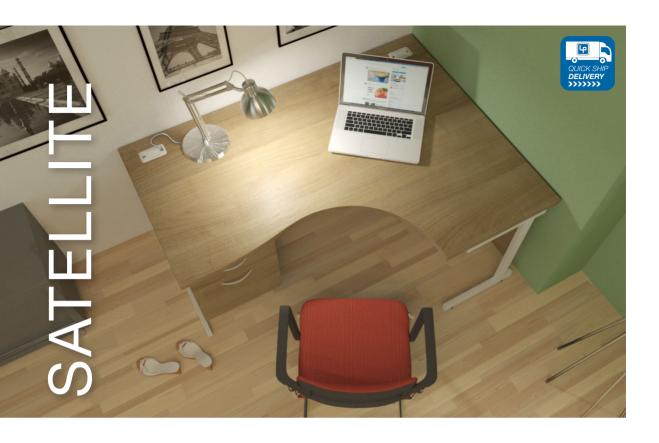

# A practical desk

We have included a selection of desks from our extensive portfolio which are ideal for the home office. Each range offers a choice of aesthetic design styles as well as a choice of standard finishes to reflect your personal taste and interiors. Practical options include cable management and desk mounted power & data.

# A healthy chair

Sitting comfortably with good posture are essential requirements for home working. We have included task chairs which are suitable for home office environments offering stylish design with beneficial ergonomic support.