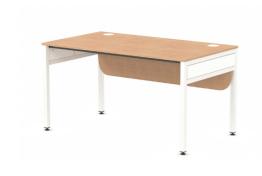

Desk High 600 Deep 2 Drawer

Desk High 800 Deep 3 Drawer

The Workplace Workhorse - practical and robust, with a wide range of sizes and styles.

#### RECTANGULAR DESK