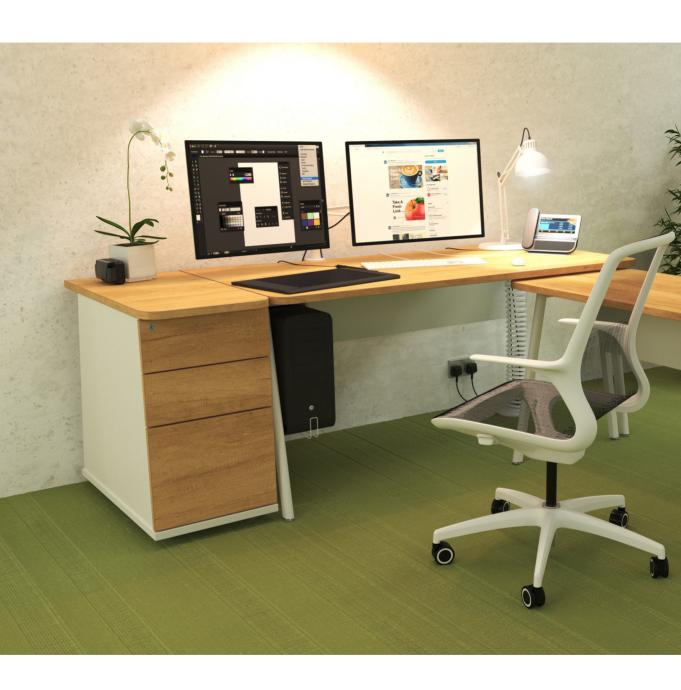

# CREATE YOUR OFFICE

# A practical desk

We have included a selection of desks from our extensive portfolio which are ideal for the home office. Each range offers a choice of aesthetic design styles as well as a choice of standard finishes to reflect your personal taste and interiors. Practical options include cable management and desk mounted power & data.

# A healthy chair

Sitting comfortably with good posture are essential requirements for home working. We have included task chairs which are suitable for home office environments offering stylish design with beneficial ergonomic support.

# Perhaps some storage?

Storage options are designed to complement our desking solutions. Our range includes underdesk pedestals, filing cabinets as well as standalone cupboards – ideal for storing IT equipment when not in use. Once again, all products are manufactured to contract standards and include a 7 year guarantee.