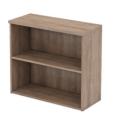

#### **BOOKCASES (BASE UNIT)**

Desk High 1 Shelf

| elf 2 Shelves |
|---------------|
|---------------|

3 Shelves

4 Shelves

| Bookcase           | W x D x H (mm)   |
|--------------------|------------------|
| Desk High, 1 Shelf | 800 x 350 x 725  |
| 1 Shelf            | 800 x 330 x 893  |
| 2 Shelves          | 800 x 330 x 1309 |
| 3 Shelves          | 800 x 330 x 1725 |
| 4 Shelves          | 800 x 330 x 2141 |

All units are supplied with the number of shelves illustrated. 4 shelf units must be secured to the wall.