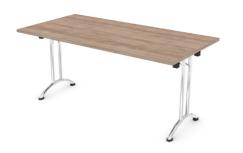

#### RECTANGULAR

#### W x D x H (mm)

1800 x 800 x 715

1200 x 800 x 715 1400 x 800 x 715 1600 x 800 x 715