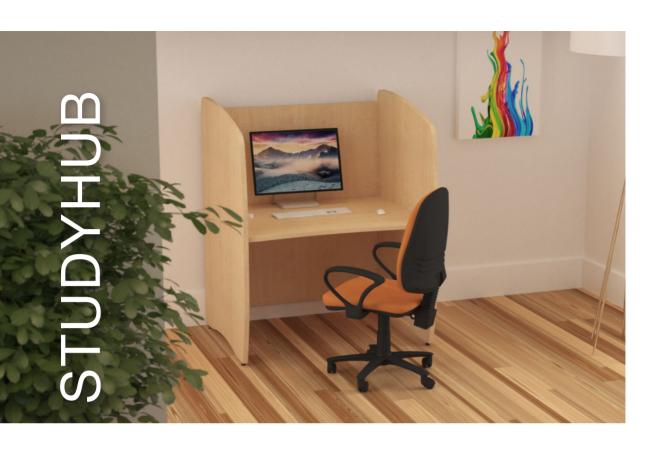

#### **Wooden Modesty Panel**

Fits 800 Deep Rectangular desks

Fits 800 Deep Rectangular desks

Quiet, individual workspaces designed to allow focused concentration. Custom colour combinations and bespoke solutions available.

#### STUDYHUB SINGLE