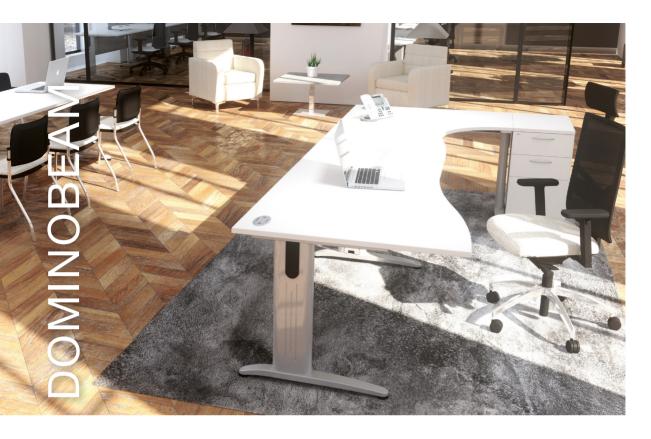

#### PEN TRAYS, LIGHT GREY

| Description | Range |
|-------------|-------|
| Single      | All * |

| Description | Range      |
|-------------|------------|
| Single      | DominoBeam |

Not applicable to DominoBeam.