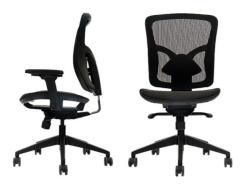

# WALCOTT

#### Description

With Arms

Without Arms

50mm Seat Slider

function Arms

Lumbar

Synchro Balance Mechanism

#### **Dimensions**

W 650mm (520mm without arms)

H 1080-1200mm SH 480-600mm

Multi-adjustable arms - depth, width (on the 'soft feel' pad), twist and height adjustable arm (4D).