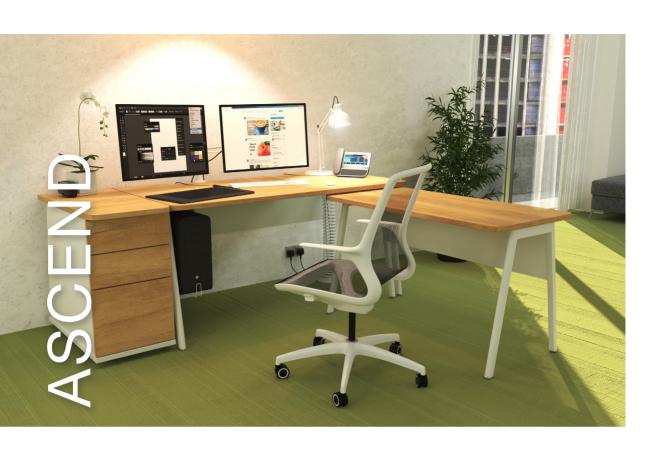

Retro design styling with a modern twist, Ascend is available in a choice of configurations to create modern learning spaces.

#### DOUBLE WAVE DESK

#### **RECTANGULAR DESK**

| W x D x D2 x H (mm)    |  |
|------------------------|--|
| 1200 x 800 x 600 x 740 |  |
| 1400 x 800 x 600 x 740 |  |
| 1600 x 800 x 600 x 740 |  |
| 1800 x 800 x 600 x 740 |  |