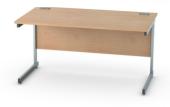

#### SINGLE DESK

#### W x D x H (mm)

1200 x 800 x 740

1400 x 800 x 740

1600 x 800 x 740

Steel Mobile Narrow 3 Drawer

Steel Mobile 3 Drawer

Mobile 2 Drawer

Mobile 3 Drawer