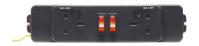

#### **GANG SOCKET**

| Description                 | Colour |
|-----------------------------|--------|
| 2 Socket with switches      | Black  |
| 3 or 4 Sockets, no switches | Black  |