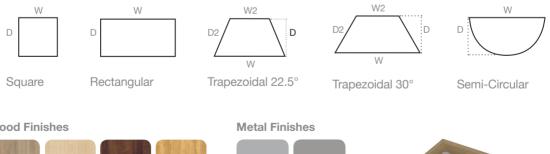

#### RECTANGULAR

#### TRAPEZOIDAL

#### W x D x H (mm)

1800 x 800 x 715

1200 x 800 x 715 1400 x 800 x 715 1600 x 800 x 715

#### W x W2 x D x D2 x H (mm)

#### Trapezoidal 22.5°

1412 x 800 x 740 x 800 x 715\*

#### Trapezoidal 30°

1600 x 800 x 693 x 800 x 715 \*

#### SEMI CIRCULAR

#### W x D x H (mm)

1600 x 800 x 715

A variety of stable, welded steel underframe tables suitable for a multitude of spaces