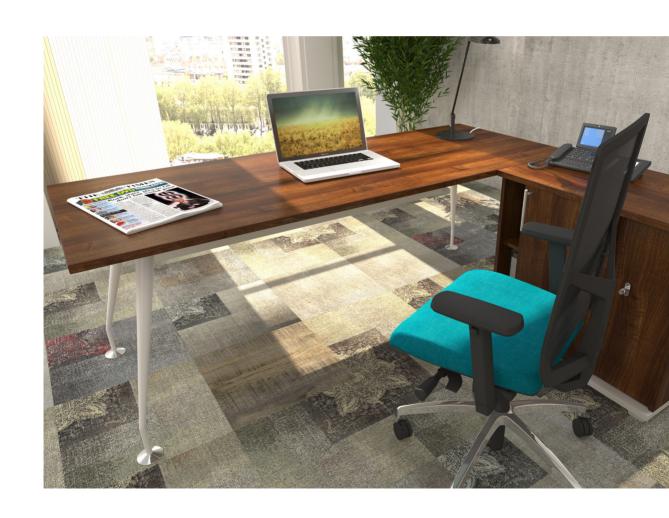

# A practical desk

We have included a selection of desks from our extensive portfolio which are ideal for the home office. Each range offers a choice of aesthetic design styles as well as a choice of standard finishes to reflect your personal taste and interiors. Practical options include cable management and desk mounted power & data.

# A healthy chair

Sitting comfortably with good posture are essential requirements for home working. We have included task chairs which are suitable for home office environments offering stylish design with beneficial ergonomic support.

A distinctive modern look with neat cable management to maintain design aesthetics.