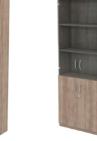

#### **WOOD EFFECT DOORS**

Lower Doors, Desk High

4 Shelves, Lower Door

1 Shelf

2 Shelves

3 Shelves

4 Shelves

395 x 2076

Upper Doors - 1 and 2 Shelves

#### GLASS DOORS & SOFT CLOSE HINGES

| Opaque Glass – 1 and 2 Shelv | ves | shel | SI | 2 | and | - 1 | ass | Gla | ue | nad | C |
|------------------------------|-----|------|----|---|-----|-----|-----|-----|----|-----|---|
|------------------------------|-----|------|----|---|-----|-----|-----|-----|----|-----|---|

Single Shelf

| Glass Doors             | W x H (mm) Per door |
|-------------------------|---------------------|
| 1 Shelf, Clear Glass    | 395 x 828           |
| 1 Shelf, Opaque Glass   | 395 x 828           |
| 2 Shelves, Clear Glass  | 395 x 1244          |
| 2 Shelves, Opaque Glass | 395 x 1244          |