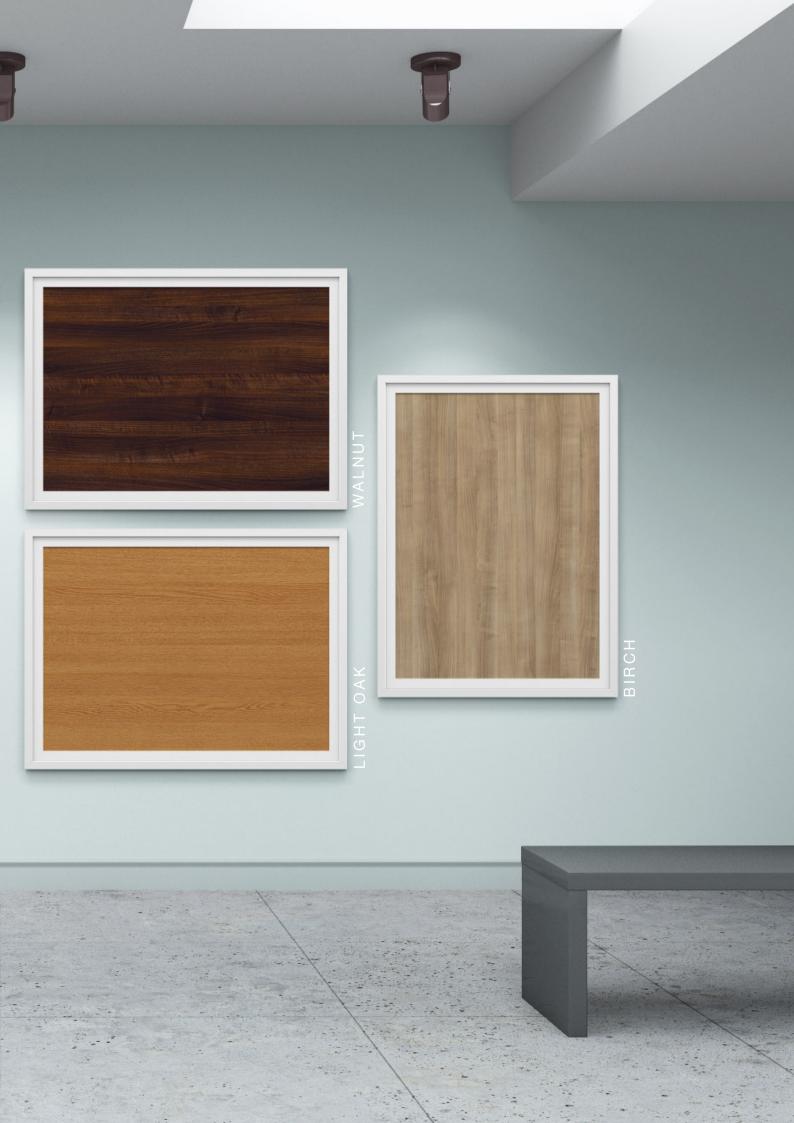

GREY NEBRASKA

STANDARD OPTIONS

Lee & Plumpton uses grade E1 melamine faced high density particle board (depth varies according to product). Wood finishes are heat, stain and scratch resistant when used for their intended purposes. Clean using a damp cloth and mild detergent - do not use abrasive cleaners or bleach.