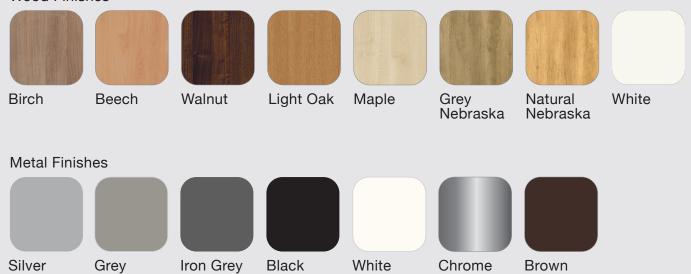

GREY NEBRASKA

STANDARD OPTIONS

Lee & Plumpton uses grade E1 melamine faced high density particle board (depth varies according to product). Wood finishes are heat, stain and scratch resistant when used for their intended purposes. Clean using a damp cloth and mild detergent - do not use abrasive cleaners or bleach.