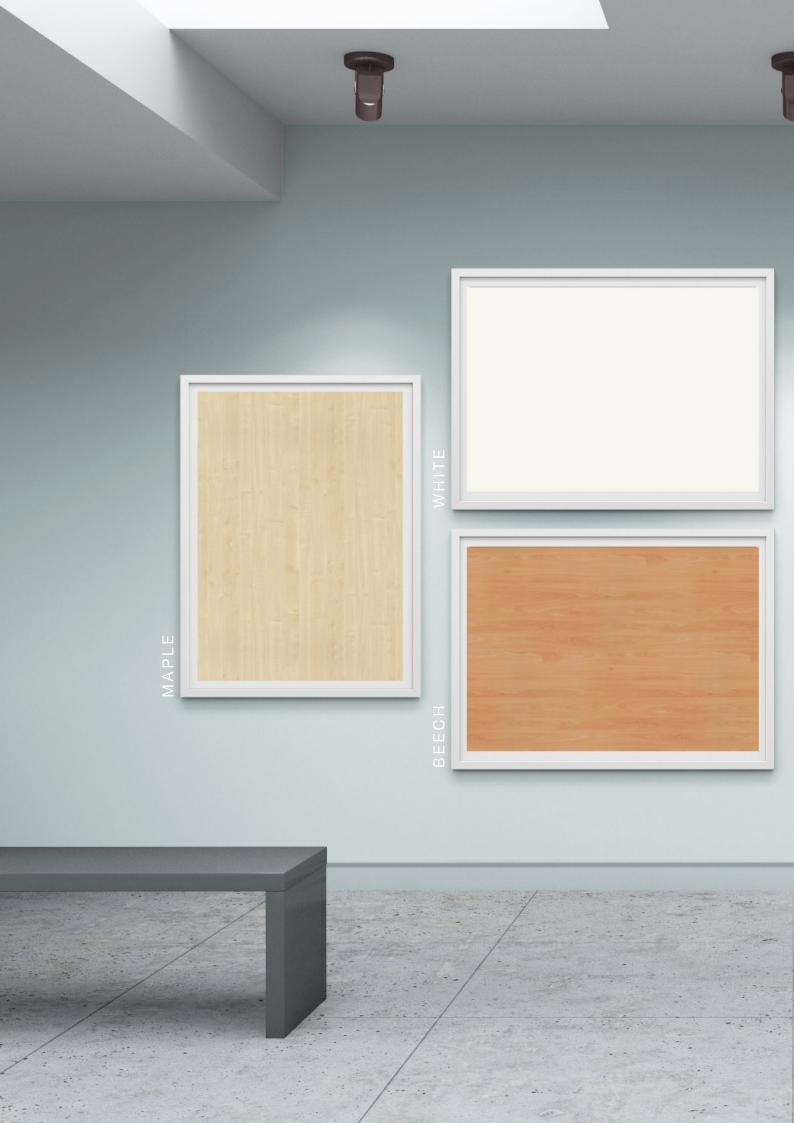

GREY NEBRASKA

STANDARD OPTIONS

Lee & Plumpton uses grade E1 melamine faced high density particle board (depth varies according to product). Wood finishes are heat, stain and scratch resistant when used for their intended purposes. Clean using a damp cloth and mild detergent - do not use abrasive cleaners or bleach.