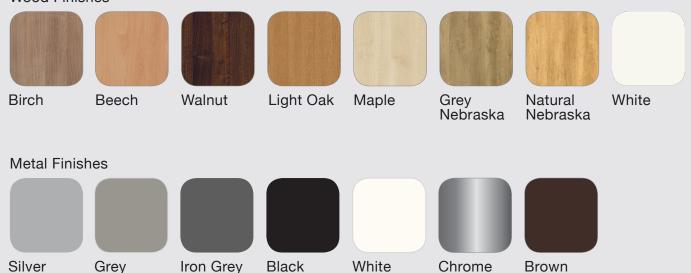

## TINDARD OPTIONS

NATURAL NEBRASKA

Lee & Plumpton uses grade E1 melamine faced high density particle board (depth varies according to product). Wood finishes are heat, stain and scratch resistant when used for their intended purposes. Clean using a damp cloth and mild detergent - do not use abrasive cleaners or bleach.

## **Wood Finishes**

Additional finishes and colours are available through our Bespoke Service – please call our Customer Services on 01953 453830 for more information.

Bunns Bank | Attleborough Norfolk | NR17 1QD T: 01953 453830 | E: sales@leeandplumpton.co.uk