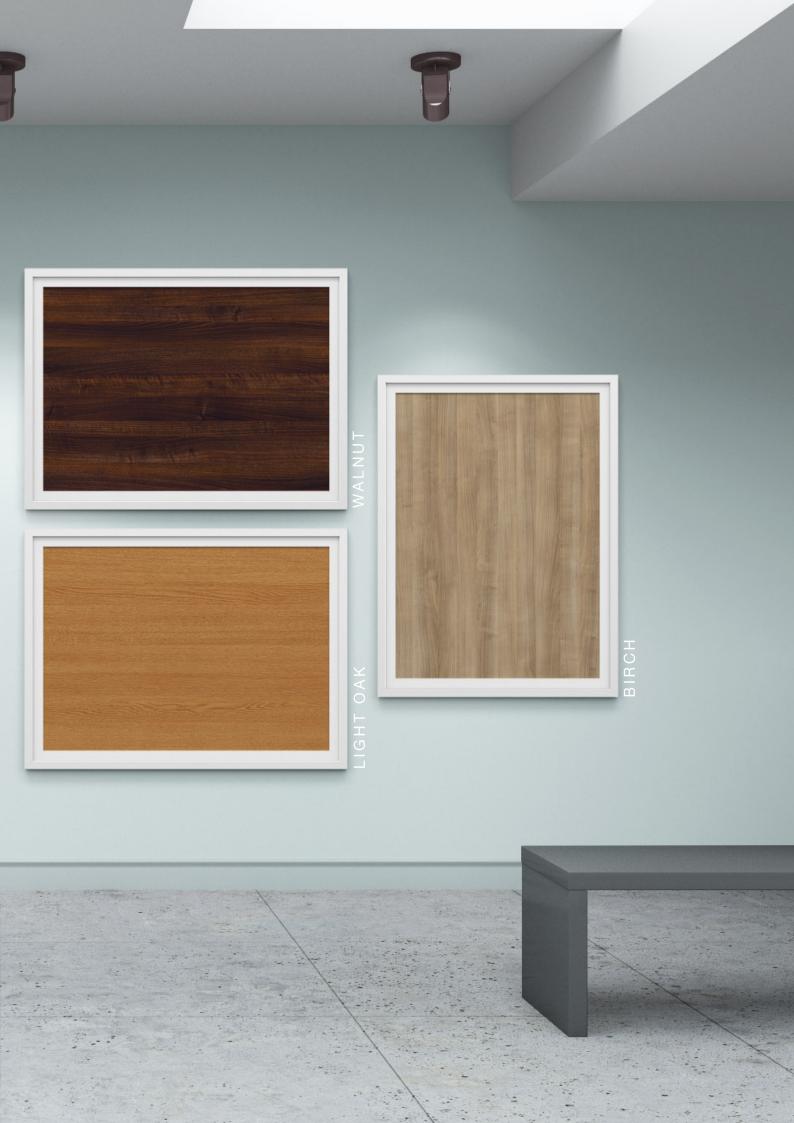

## TINDARD OPTIONS

NATURAL NEBRASKA

Lee & Plumpton uses grade E1 melamine faced high density particle board (depth varies according to product). Wood finishes are heat, stain and scratch resistant when used for their intended purposes. Clean using a damp cloth and mild detergent - do not use abrasive cleaners or bleach.

## **Wood Finishes**

Additional finishes and colours are available through our Bespoke Service – please call our Customer Services on 01953 453830 for more information.

Bunns Bank | Attleborough Norfolk | NR17 1QD T: 01953 453830 | E: sales@leeandplumpton.co.uk