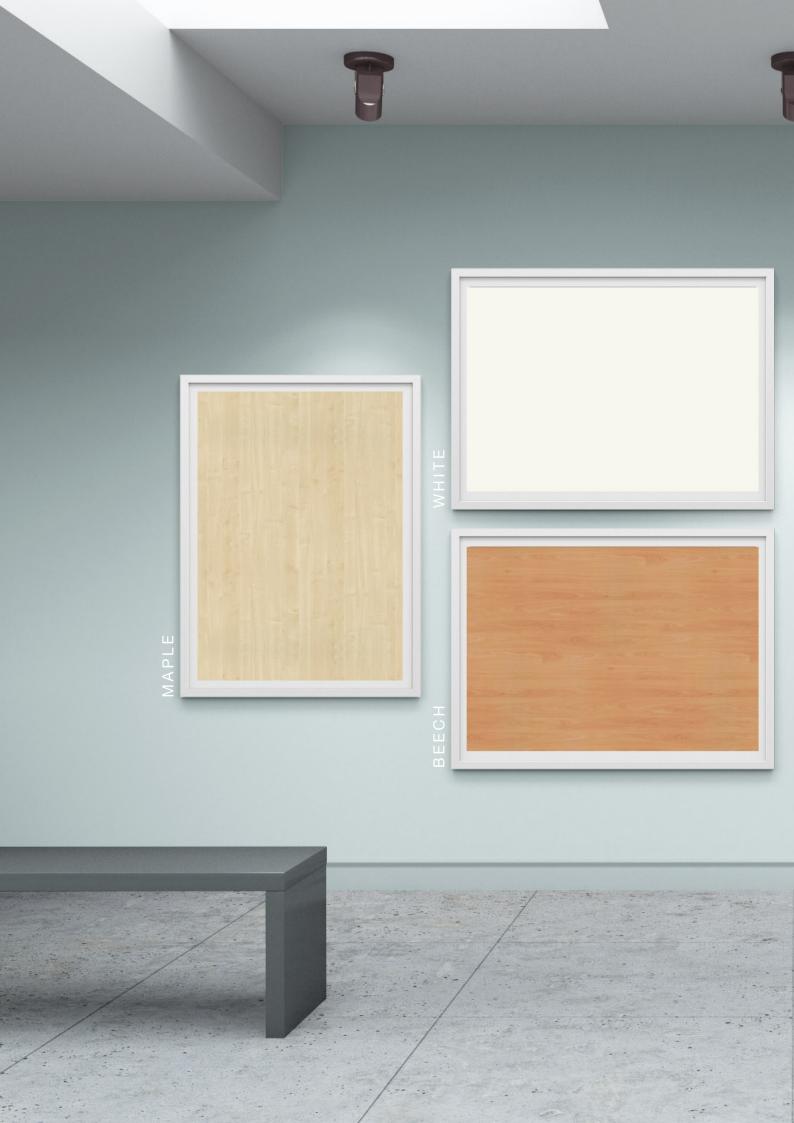

## TINDARD OPTIONS

NATURAL NEBRASKA

Lee & Plumpton uses grade E1 melamine faced high density particle board (depth varies according to product). Wood finishes are heat, stain and scratch resistant when used for their intended purposes. Clean using a damp cloth and mild detergent - do not use abrasive cleaners or bleach.

## **Wood Finishes**

Additional finishes and colours are available through our Bespoke Service – please call our Customer Services on 01953 453830 for more information.

Bunns Bank | Attleborough Norfolk | NR17 1QD T: 01953 453830 | E: sales@leeandplumpton.co.uk